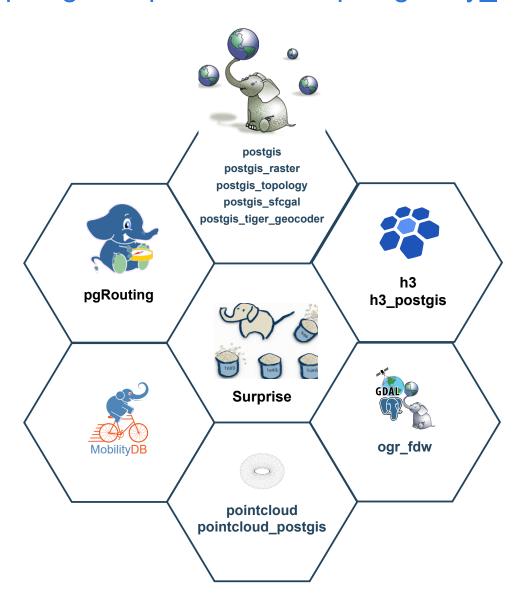

### PostGIS Windows Bundle: 3.5.0 - PG 13-17

- postgis (for loading shp2pgsql, pgsql2shp, shp2pgsql-gui)
- postgis\_raster (raster2pgsql for loading)
- postgis\_sfcgal
- postgis\_topology
- postgis tiger geocoder
- address standardizer, address standardizer data us
- ogr\_fdw
- pgrouting (osm2pgrouting for loading osm data)
- pointcloud, pointcloud\_postgis
- h3, h3\_postgis
- mobilitydb 1.2