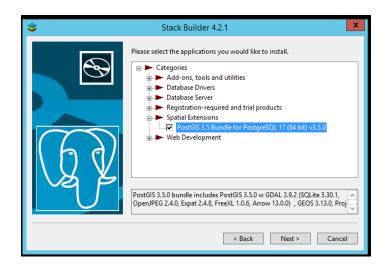

### PostGIS Windows Bundle: 3.5.0 - PG 13-17

- postgis (for loading shp2pgsql, pgsql2shp, shp2pgsql-gui)
- postgis\_raster (raster2pgsql for loading)
- postgis\_sfcgal
- postgis\_topology
- postgis tiger geocoder
- address standardizer, address standardizer data us
- ogr\_fdw
- pgrouting (osm2pgrouting for loading osm data)
- pointcloud, pointcloud\_postgis
- h3, h3\_postgis
- mobilitydb 1.2